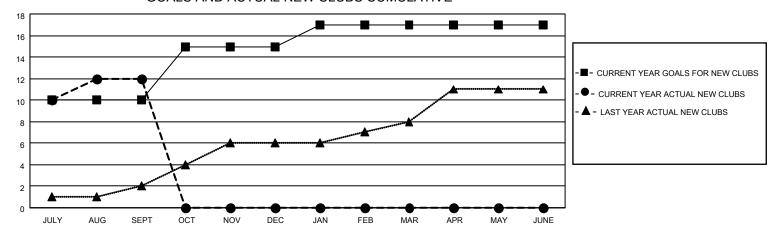

### GOALS AND ACTUAL NEW CLUBS CUMULATIVE

## District 315A2

| Clubs RESULTS FOR 2021-2022 |    |    |    | Members RESULTS FOR 2021-2022 |     |     |     |
|-----------------------------|----|----|----|-------------------------------|-----|-----|-----|
|                             |    |    |    |                               |     |     |     |
| JULY/AUG/SEPT               | 10 | 12 | 26 | JULY/AUG/SEPT                 | 20  | 477 | 527 |
| OCT/NOV/DEC                 | 5  | 0  | 0  | OCT/NOV/DEC                   | 100 | 0   | 0   |
| JAN/FEB/MAR                 | 2  | 0  | 0  | JAN/FEB/MAR                   | 50  | 0   | 0   |
| APR/MAY/JUNE                | 0  | 0  | 0  | APR/MAY/JUNE                  | 20  | 0   | 0   |