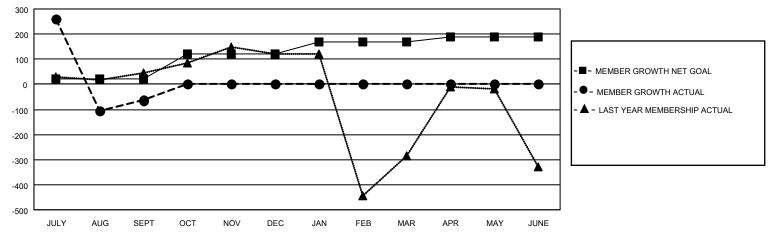

### GOALS AND ACTUAL MEMBERS CUMULATIVE

| DROPPED CLUBS: 26 |     | 43 CLUBS OF 113 ADDED 1 OR<br>MORE NEW MEMBERS | GENDER DISTRIBUTION             |                                |  |
|-------------------|-----|------------------------------------------------|---------------------------------|--------------------------------|--|
|                   |     | INORE NEW MEMBERS                              | MALE<br>FEMALE                  | 1,640 (74.31%)<br>567 (25.69%) |  |
| DROPPED MEMBERS   |     |                                                | NON BINARY PREFER NOT TO ANSWER | 0 (0.00%)<br>0 (0.00%)         |  |
| DECEASED          | 2   |                                                | THE ENTITY TO ANOWER            | 0 (0.0070)                     |  |
| CLUB CANCELLED    | 426 | CLICK HERE FOR CUMULATIVE                      | TOTAL FAMILY UNIT MEMBERS       | 1,482                          |  |
| OTHER             | 99  | MEMBERSHIP DATA                                |                                 |                                |  |
| TOTAL             | 527 |                                                | FAMILY MEMBERS PAYING HAI       | LF DUES 1,098                  |  |

## District 315A2

| Clubs RESULTS FOR 2021-2022 |    |    |    | Members RESULTS FOR 2021-2022 |     |     |     |
|-----------------------------|----|----|----|-------------------------------|-----|-----|-----|
|                             |    |    |    |                               |     |     |     |
| JULY/AUG/SEPT               | 10 | 12 | 26 | JULY/AUG/SEPT                 | 20  | 477 | 527 |
| OCT/NOV/DEC                 | 5  | 0  | 0  | OCT/NOV/DEC                   | 100 | 0   | 0   |
| JAN/FEB/MAR                 | 2  | 0  | 0  | JAN/FEB/MAR                   | 50  | 0   | 0   |
| APR/MAY/JUNE                | 0  | 0  | 0  | APR/MAY/JUNE                  | 20  | 0   | 0   |